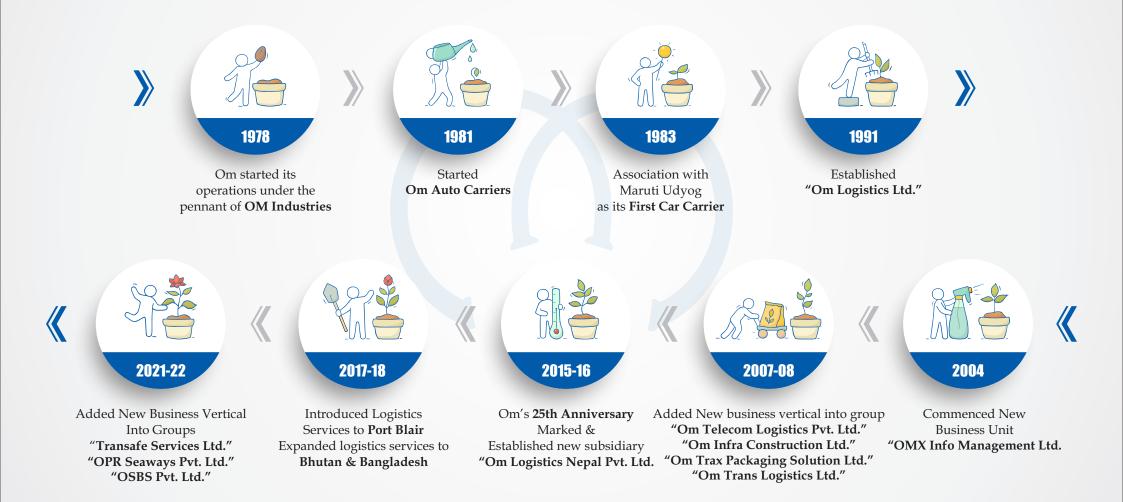

#### **CORPORATE PRESENTATION**









JAS-ANZ

















**DOOR TO DOOR** 



















50+ 3PL Locations











5,000+ Containerized GPS Enabled Vehicles



15,000 MT Volume Per Day Handling





## STRUCTURAL FRAMEWORK





#### **REGIONS DIVIDED INTO BRANCHES**

| AP & TELANGANA                |   | 14 |
|-------------------------------|---|----|
| BIHAR , JHARKHAND & ODISHA    |   | 30 |
| DELHI                         |   | 10 |
| GUJARAT                       |   | 36 |
| HARYANA, RAJASTHAN            |   | 42 |
| J&K, HP, LADAKH & PUNJAB      |   | 32 |
| KARNATAKA                     |   | 31 |
| KERALA, COIMBATORE            |   | 15 |
| MP & CHHATTISGARH             |   | 21 |
| PUNE, NASIK, AURANGABAD & GOA |   | 45 |
| MUMBAI, VAPI, DAMAN & SILVASA |   | 29 |
| NORTH-EAST                    | =