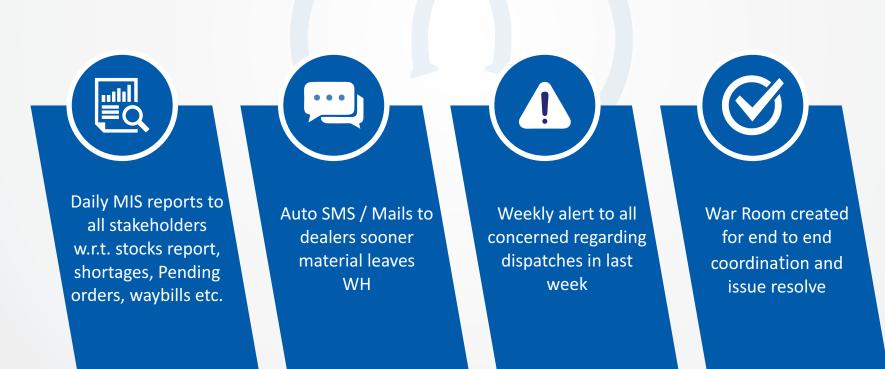

### CUSTOMER MANAGEMENT -REPORTING & MANAGEMENT

| Activity | Critical Reporting                                          | Compliance Review              | KPI Sign off                 | Contract Governance                 |  |
|----------|-------------------------------------------------------------|--------------------------------|------------------------------|-------------------------------------|--|
|          | Dashboard for all MIS along with pending / failure (if any) | Weekly performance for sustain | SLA & Deliver<br>Performance | Review, Engage,<br>Develop, Sustain |  |