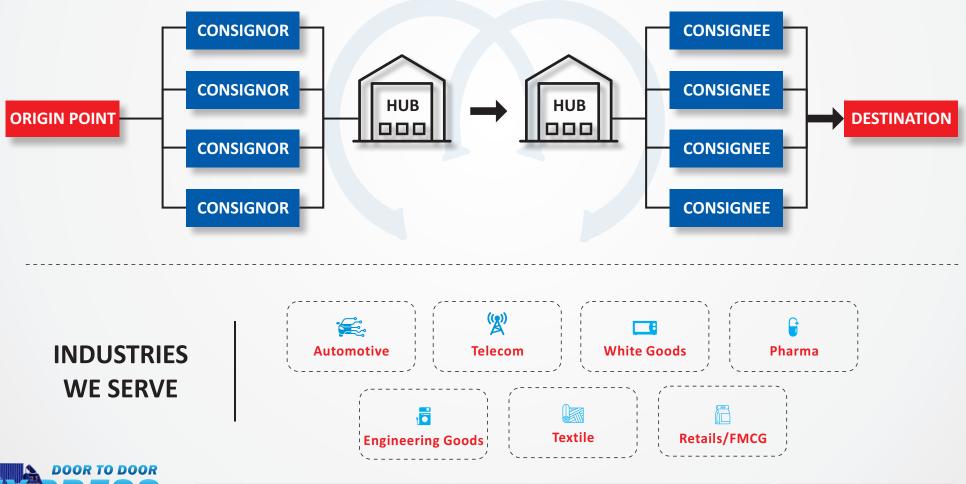

Integrated Barcode Management

Geofencing

Capture of POD Image Immediately

Shipments collected from consignor, consolidated at Origin hub and transported to destination

www.omlogistics.co.in