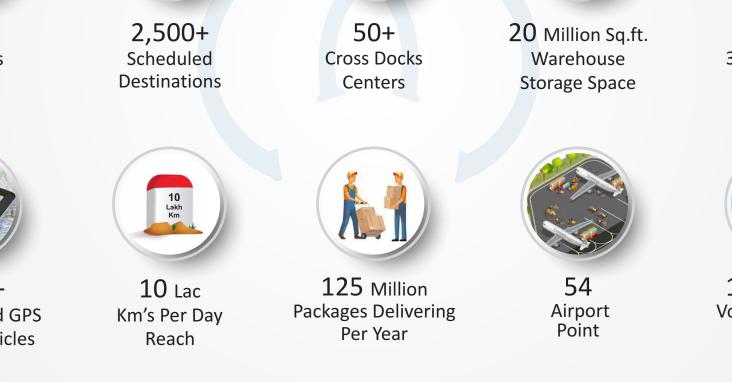

#### **CORPORATE PRESENTATION**

JAS-ANZ

**DOOR TO DOOR** 

50+ 3PL Locations

5,000+ Containerized GPS Enabled Vehicles

15,000 MT Volume Per Day Handling