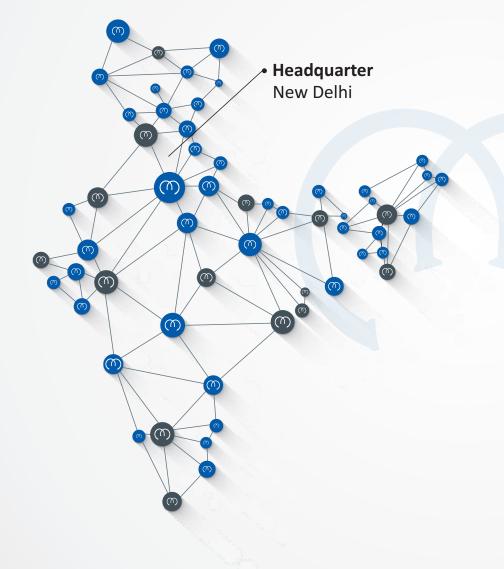

#### **REGIONS DIVIDED INTO BRANCHES**

| AP & TELANGANA                |   | 14 |
|-------------------------------|---|----|
| BIHAR , JHARKHAND & ODISHA    |   | 30 |
| DELHI                         |   | 10 |
| GUJARAT                       |   | 36 |
| HARYANA, RAJASTHAN            |   | 42 |
| J&K, HP, LADAKH & PUNJAB      |   | 32 |
| KARNATAKA                     |   | 31 |
| KERALA, COIMBATORE            |   | 15 |
| MP & CHHATTISGARH             |   | 21 |
| PUNE, NASIK, AURANGABAD & GOA |   | 45 |
| MUMBAI, VAPI, DAMAN & SILVASA |   | 29 |
| NORTH-EAST                    | = | 08 |
| TAMIL NADU & PUDUCHERRY       |   | 21 |
| UTTAR PRADESH                 |   | 44 |
| UTTARAKHAND                   | - | 09 |
| WEST BENGAL                   |   | 21 |