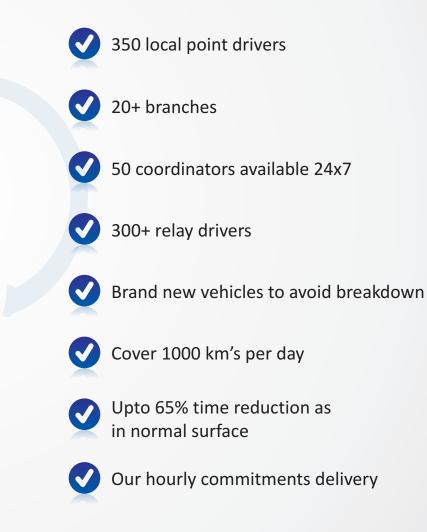

#### **Speed Trucking**

- PTL movement with Hourly Committed Deliveries
- Pan India Coverage
- Relay Movement
- Dedicated Workforce